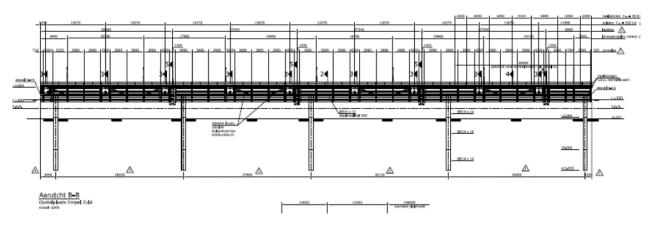

## **Project activities**

- Harbour North: floating fendering and guiding works with walkways;
- Harbour South: fixed fendering and guiding works with walkways;
- Design calculations and reports for mooring dolphins, fendering and guiding constructions, walkways (truss bridges);
- Design drawings.