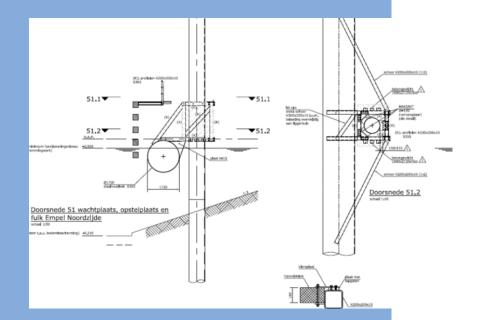

## **Project activities**

- Harbour North: floating fendering and guiding works with walkways;
- Harbour South: fixed fendering and guiding works with walkways;
- Design calculations and reports for mooring dolphins, fendering and guiding constructions, walkways (truss bridges);
- Design drawings.